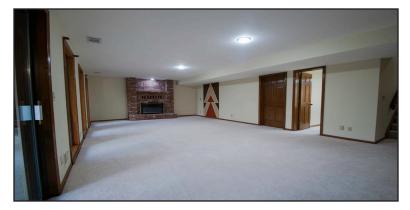

## OTHER ITEMS OF INTEREST

- Direct lake access to park your boat right off the backyard
- Easy access to all three levels of GRAND deck and patio
- Walkout basement with large living area and 3rd fireplace
- Workshop and storage with access to back patio
- Zoned heating and cooling
- Large pantry and laundry room off kitchen (main level)
- Hardie Cement Siding installed on 3 sides of house
- Roof and skylights replaced 5 years ago
- Insulation added during exterior improvements
- Sprinkler system utilizing lake water (\$180/year)
- Large walk-in closet in master suite
- 2nd/3rd bedrooms with 2nd full bath on master suite level
- 4th bedroom and 3rd full bath on bottom level great for guests