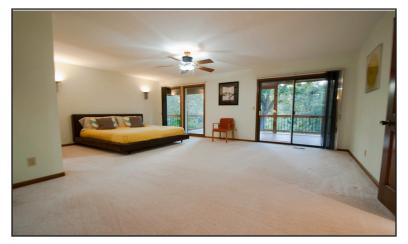

## **Master Suite Level**

The roomy master suite with a sitting room and 2nd fireplace gives you plenty of space to live in comfort. Enjoy the master bedroom's access to the huge lower level deck. Master bath has been totally redone with marble tile, solid surface counters, and walk-in shower room with a teak soaking tub.