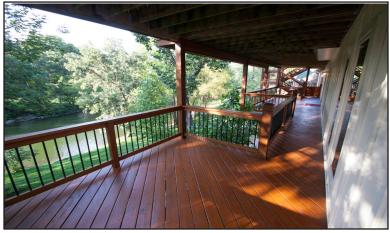

## **Master Suite Level**

The roomy master suite with a sitting room and 2nd fireplace gives you plenty of space to live in comfort. Enjoy the master bedroom's access to the huge lower level deck. Master bath has been totally redone with marble tile, solid surface counters, and walk-in shower room with a teak soaking tub.

## OTHER ITEMS OF INTEREST

- Direct lake access to park your boat right off the backyard
- Easy access to all three levels of GRAND deck and patio
- Walkout basement with large living area and 3rd fireplace
- Workshop and storage with access to back patio
- Zoned heating and cooling
- Large pantry and laundry room off kitchen (main level)
- Hardie Cement Siding installed on 3 sides of house
- Roof and skylights replaced 5 years ago
- Insulation added during exterior improvements
- Sprinkler system utilizing lake water (\$180/year)
- Large walk-in closet in master suite
- 2nd/3rd bedrooms with 2nd full bath on master suite level
- 4th bedroom and 3rd full bath on bottom level great for guests