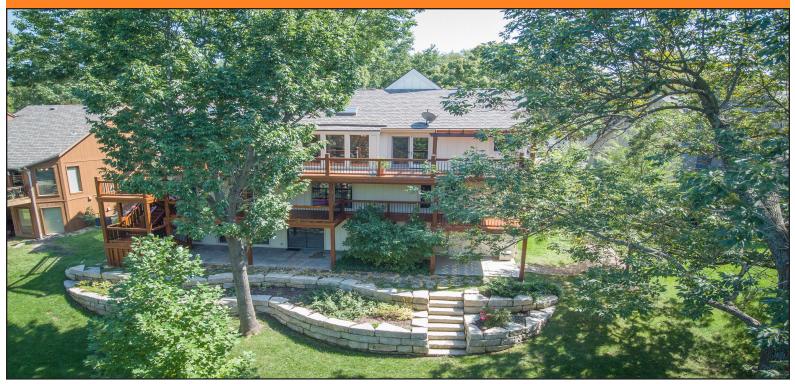

## Lake Front Property

Sought after lake front property on a cul-de-sac and overlooking a quiet cove is the best Lakewood has to offer. With huge amounts of indoor and outdoor living spaces, this house is well maintained, immaculate, and ready to move in. The **top level** has a spacous living area with vaulted ceilings, skylights, built in bookshelves, library, sitting room, and a towering 2 story stone fireplace that walks out to an expansive three level deck. The large, eat-in kitchen has been updated with new flooring, counter tops, and backsplash.

## OTHER ITEMS OF INTEREST

- Direct lake access to park your boat right off the backyard
- Easy access to all three levels of GRAND deck and patio
- Walkout basement with large living area and 3rd fireplace
- Workshop and storage with access to back patio
- Zoned heating and cooling
- Large pantry and laundry room off kitchen (main level)
- Hardie Cement Siding installed on 3 sides of house
- Roof and skylights replaced 5 years ago
- Insulation added during exterior improvements
- Sprinkler system utilizing lake water (\$180/year)
- Large walk-in closet in master suite
- 2nd/3rd bedrooms with 2nd full bath on master suite level
- 4th bedroom and 3rd full bath on bottom level great for guests