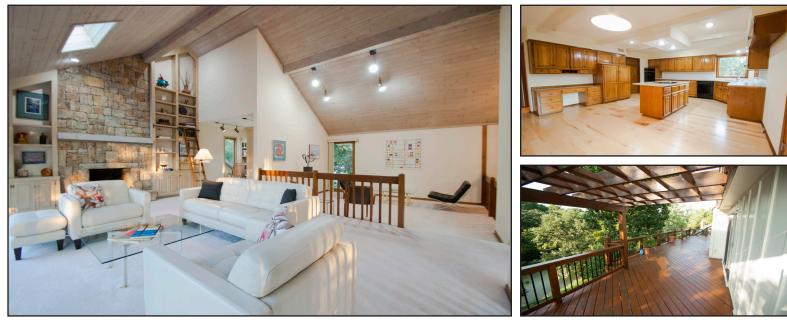

## Lake Front Property

Sought after lake front property on a cul-de-sac and overlooking a quiet cove is the best Lakewood has to offer. With huge amounts of indoor and outdoor living spaces, this house is well maintained, immaculate, and ready to move in. The **top level** has a spacous living area with vaulted ceilings, skylights, built in bookshelves, library, sitting room, and a towering 2 story stone fireplace that walks out to an expansive three level deck. The large, eat-in kitchen has been updated with new flooring, counter tops, and backsplash.